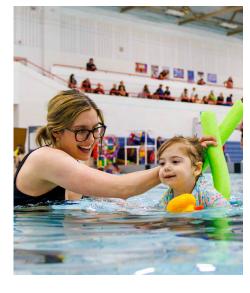

## Parent and Tot (2-3 yrs.)

Structured in-water interaction between parent/guardian and child stresses the importance of play in developing water-positive attitudes and skills. Lifesaving Society Water Smart® tips are given to keep your child safe in an aquatic setting. Parent/guardian participation is required. A swim diaper must be worn by children who are not toilet trained.