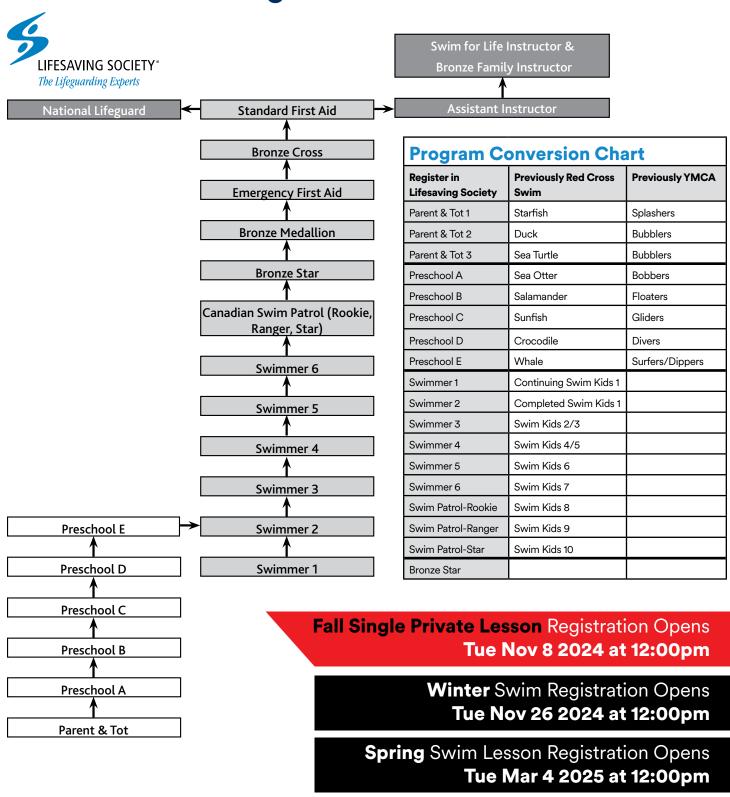

## **Swimmer 1 (5-12 yrs.)**

Beginners will become comfortable jumping into water with and without a lifejacket. They'll learn to open their eyes, exhale and hold their breath underwater. They'll work on floats, glides and kicking through the water on their front and back. Prerequisite: Beginner (5-12 yrs.)

## **Swimmer 2 (5-12 yrs.)**

Advanced beginners will jump into deeper water, and learn to be comfortable falling sideways into the water wearing a lifejacket. They'll be able to support themselves at the surface without an aid, learn whip kick, swim 10 m on their front and back, and be introduced to flutter kick interval training (4 x 5 m). Prerequisite: Completed Swimmer 1 or Preschool D or E.

## **Swimmer 3 (5-12 yrs.)**

Junior swimmers will dive and enjoy inwater front somersaults and handstands. They'll work on 15 m of front crawl, back crawl and 10 m of whip kick. Flutter kick interval training increases to 4 x 15 m. Prerequisite: Completed Swimmer 2.

## **Swimmer 4 (5-12 yrs.)**

Intermediate swimmers will swim 5 m underwater and lengths of front crawl, back crawl, and whip kick. Their new bag of tricks include breaststroke arms and breathing and the completion of the Canadian Swim to Survive® Standard. They'll cap it all off with front crawl sprints over 25 m and 4 x 25 m front or back crawl interval training. Prerequisite: Completed Swimmer 3

## **Swimmer 5 (5-12 yrs.)**

Swimmers will master shallow dives, cannonball entries, eggbeater kicks, and inwater backward somersaults. They'll refine their front and back crawl over 50 m, and breaststroke over 25 m. Then they'll pick up the pace in 25 m sprints and two interval training bouts: 4 x 50 m front or back crawl and 4 x 15 m breaststroke. Prerequisite: Completed Swimmer 4.

## **Swimmer 6 (5-12 yrs.)**

Advanced swimmers will rise to the challenge of sophisticated aquatic skills including stride entries, compact jumps and lifesaving kicks - eggbeater and scissor kick. Strength in breaststroke sprints over 25 m, swim lengths of front and back crawl, and completion of a 300 m workout will be achieved. Prerequisite: Completed Swimmer 5.

#### Canadian Swim Patrol (8-12 yrs.)

Swimmers will go beyond learn-to-swim in these three levels. They will improve their swim strokes and prepare for success in the Society's Bronze medal awards. Prerequisite: Completed Swimmer 6

#### **Bronze Star**

In this high-performance training geared to skilled pre-teens, prepare for success in Bronze Medallion by developing problem solving and decision making skills, and learn lifesaving skills needed to be a lifeguard. Ability is the only prerequisite. Prior training in our Canadian Swim Patrol is beneficial. Prerequisite: Swim Patrol recommended.

## **Bronze Medallion**

Challenge yourself mentally and physically. Judgment, knowledge, skill and fitness – the four components of water rescue – form the basis of Bronze Medallion training. Acquire the assessment and problemsolving skills needed to make good decisions in, on, and around the water. Bronze Medallion is a prerequisite for assistant lifeguard training in Bronze Cross. Prerequisite: 13 years of age by the exam date or Bronze Star certification.

#### **Bronze Cross**

Begin the transition from lifesaving to lifeguarding and prepare to be an assistant lifeguard. Strengthen and expand lifesaving skills and begin to apply the principles and techniques of active surveillance in aquatic facilities. The importance of teamwork and communication in preventing and responding to aquatic emergencies is emphasized. Bronze Cross is a prerequisite for advanced training in the Society's National Lifeguard and leadership certification programs.

## **National Lifeguard**

National Lifeguard education is designed to develop a sound understanding of lifeguarding principles, good judgment and a mature and responsible attitude toward the role of the lifeguard. The course develops the basic lifeguarding skills, principles and decision-making. Prerequisites: Minimum 15 years of age, Bronze Cross, and Lifesaving Society Standard First Aid, or SFA from a training agency approved by the Ontario government. The list of approved agencies can be found at lifesavingsociety.com