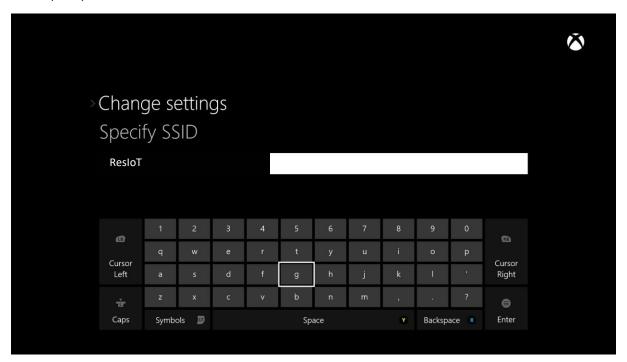

- Go to Setting up your wireless connection
- Select Settings -> Network -> Setup wireless network

• Add wireless network **ResloT** 

• Specify **ResIoT** as the SSID

• You will now be connected to **ResIoT** 