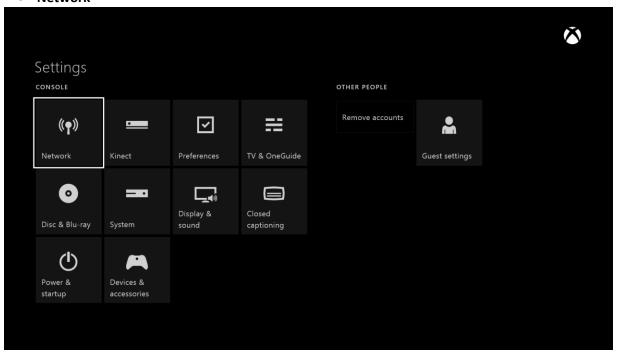

## Network

• Go to Advanced setting ->Find the Wireless MAC Address

To continue you will need to register your MAC address. The link to the self serve form is available on our Residence Technology page: https://brocku.ca/information-technology/info/residence-technology/