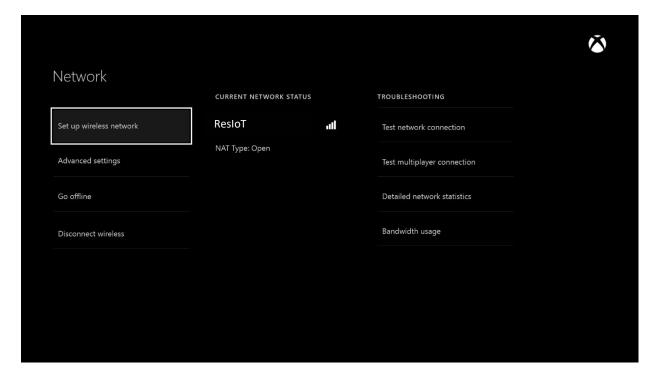

## Network

• Go to Advanced setting ->Find the Wireless MAC Address

To continue you will need to register your MAC address. The link to the self serve form is available on our Residence Technology page: https://brocku.ca/information-technology/info/residence-technology/

- Go to Setting up your wireless connection
- Select Settings -> Network -> Setup wireless network

• Add wireless network **ResloT** 

• Specify **ResIoT** as the SSID

• You will now be connected to **ResIoT** 