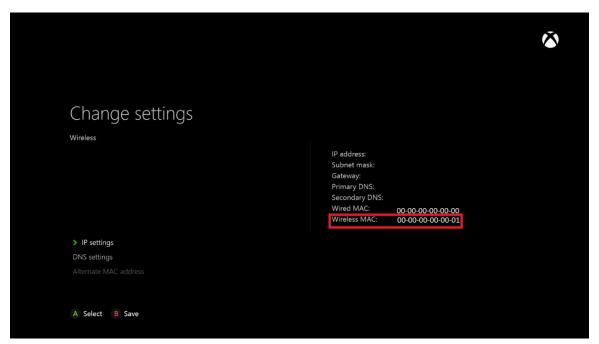

## Network

• Go to Advanced setting ->Find the Wireless MAC Address

To continue you will need to register your MAC address. The link to the self serve form is available on our Residence Technology page: https://brocku.ca/information-technology/info/residence-technology/