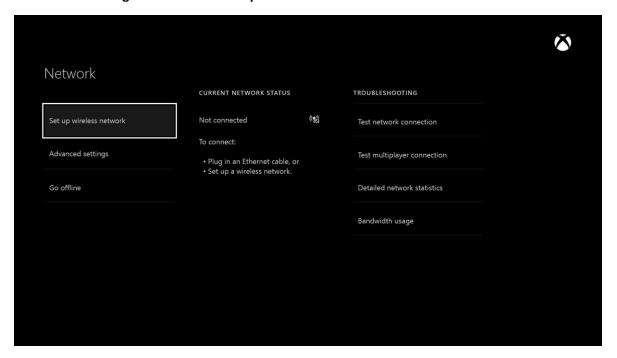

- Go to Setting up your wireless connection
- Select Settings -> Network -> Setup wireless network

• Add wireless network **ResloT** 

• Specify **ResIoT** as the SSID

• You will now be connected to **ResIoT** 