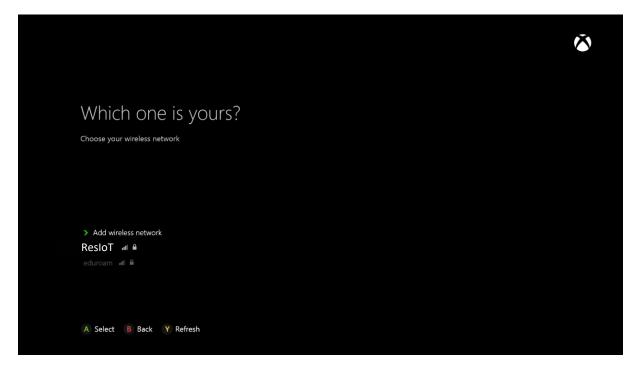

- Go to Setting up your wireless connection
- Select Settings -> Network -> Setup wireless network

• Add wireless network **ResloT** 

• Specify **ResIoT** as the SSID

• You will now be connected to **ResIoT** 