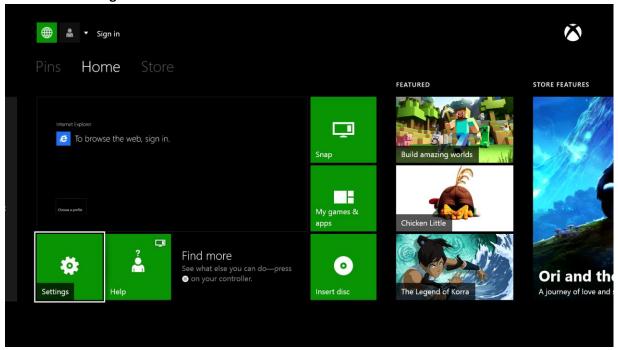

## **Xbox One Gaming Console Setup**

In order to register your game console for use on Brock's wireless network, you need to determine its MAC address. These instructions will explain how.

• Go to settings