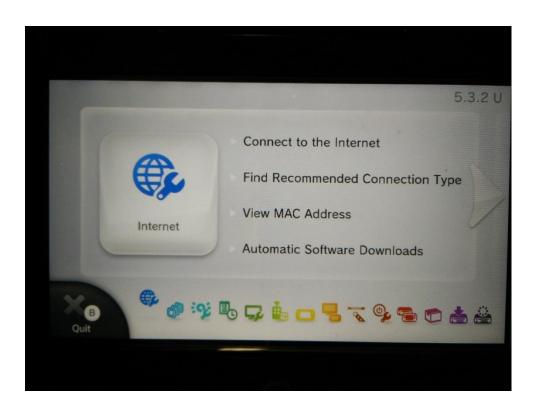

- Go to **System Settings**
- Select Internet

• Connect to the **Internet** 

- Select Connections Types (Y Top Left)
- Select Manual Configuration

- Select SSID
- Enter SSID as ResloT
- The SSID is case sensitive