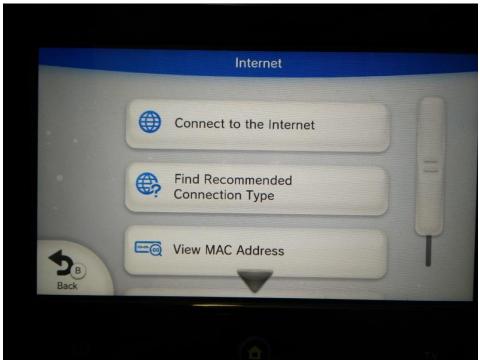

## **Wii U Gaming Console Setup**

- Go to system settings
- Select Internet

• Select View MAC Address

To continue you will need to register your MAC address. The link to the self serve form is available on our Residence Technology page: https://brocku.ca/information-technology/info/residence-technology/