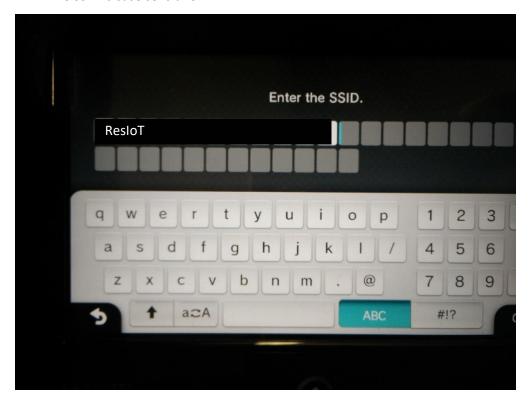

- Go to **System Settings**
- Select Internet

• Connect to the **Internet** 

- Select Connections Types (Y Top Left)
- Select Manual Configuration

- Select SSID
- Enter SSID as ResloT
- The SSID is case sensitive