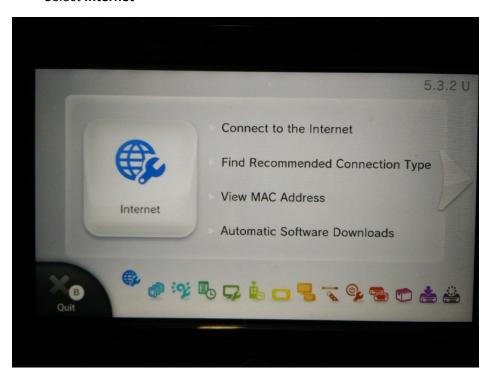

## **Wii U Gaming Console Setup**

- Go to system settings
- Select Internet

• Select View MAC Address

To continue you will need to register your MAC address. The link to the self serve form is available on our Residence Technology page: https://brocku.ca/information-technology/info/residence-technology/