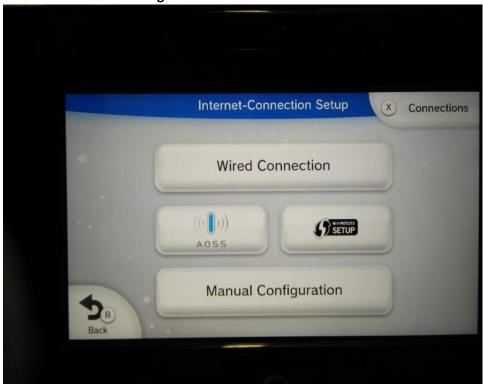

- Go to **System Settings**
- Select Internet

• Connect to the **Internet** 

- Select Connections Types (Y Top Left)
- Select Manual Configuration

- Select SSID
- Enter SSID as ResloT
- The SSID is case sensitive