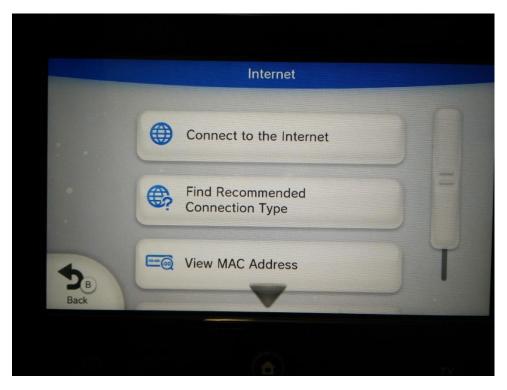

- Go to **System Settings**
- Select Internet

• Connect to the **Internet** 

- Select Connections Types (Y Top Left)
- Select Manual Configuration

- Select SSID
- Enter SSID as ResloT
- The SSID is case sensitive