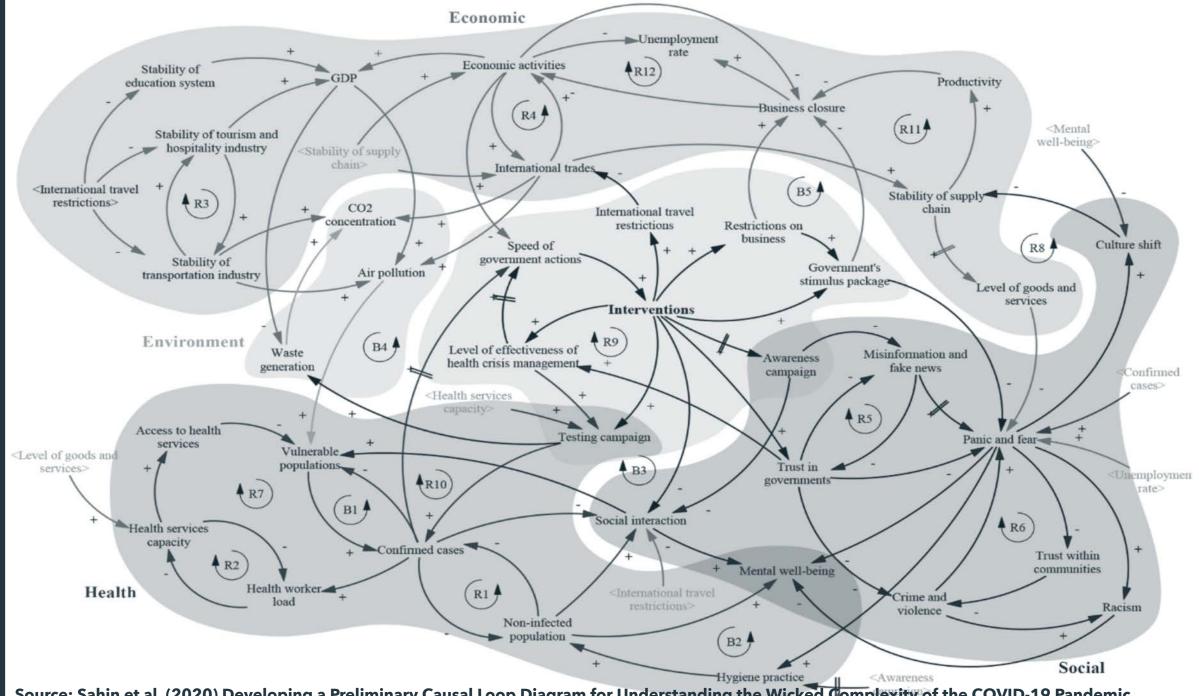

Source: Sahin et al. (2020) Developing a Preliminary Causal Loop Diagram for Understanding the Wicked Complexity of the COVID-19 Pandemic

SYSTEM CHANGE

CLI' CH/

- **1. Embeddedness**
- **2.** Interconnectedness
- 3. Participation
- 4. Reflexivity
- 5. Resilience
- 6. Temporal Connection