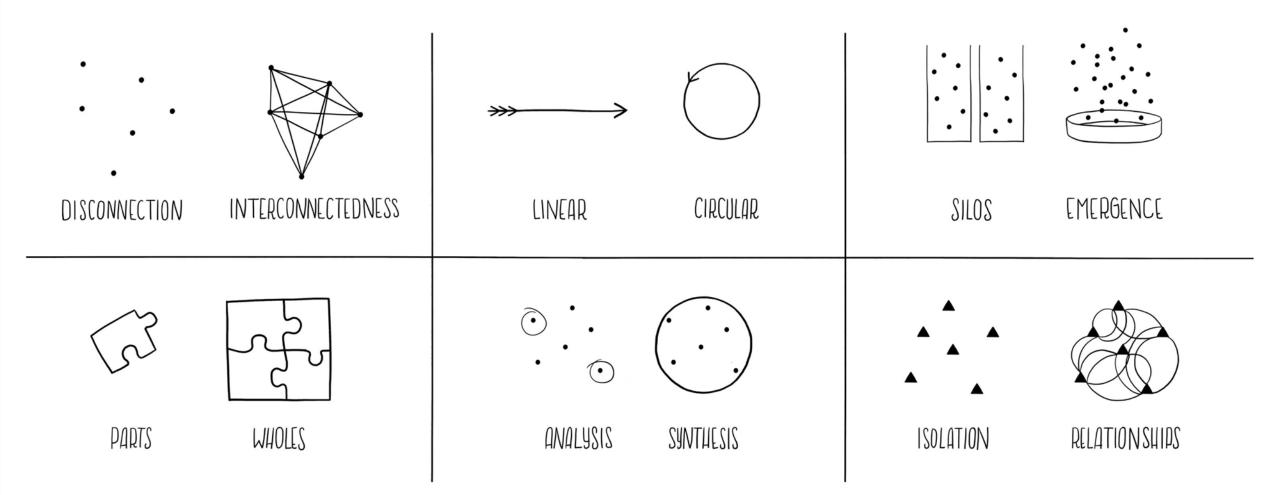

### TOOLS OF A SYSTEM THINKER

#### Source: Acaroglu (2017) Tools for Systems Thinkers: The 6 Fundamental Concepts of Systems Thinking

Source: CBC (2020) Biodiversity loss and wildlife trade are making pandemics like COVID-19 more likely, experts say