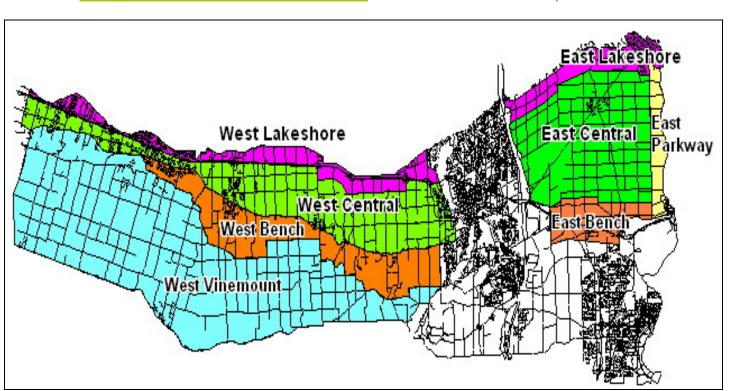

% Live Buds - Labrusca – Jan 29 – 31, 2007 (NS means no sample taken)

| Cultivar | Location  | East of Canal | West of Canal |
|----------|-----------|---------------|---------------|
| Concord  | Vinemount | NS            | 97            |
| Niagara  | Vinemount | NS            | 95            |

% Live Buds - Hybrids - Jan 29 - 31, 2007 (NS means no sample taken)

| Cultivar  | Location  | East of Canal | West of Canal |
|-----------|-----------|---------------|---------------|
| Baco Noir | Central   | 93            | 97            |
|           | Parkway   | 96            | NS            |
| Foch      | Central   | NS            | 85-94         |
|           | Vinemount | NS            | 92            |
| Vidal     | Central   | 89-93         | 94-98         |
|           | Lakeshore | NETS          | NS            |
|           | Parkway   | 90-97         | NS            |
|           | Vinemount | NS            | 87            |

| % Live Buds - Vinifera – Jan 29 – 31, 2007 (NS means no sample taken) |           |               |               |  |  |
|-----------------------------------------------------------------------|-----------|---------------|---------------|--|--|
| Cultivar                                                              | Location  | East of Canal | West of Canal |  |  |
| Cabernet Franc                                                        | Bench     | 94-99         | 88-95         |  |  |
|                                                                       | Central   | 93-94         | 84-96         |  |  |
|                                                                       | Lakeshore | 62-88         | 94            |  |  |
|                                                                       | Parkway   | 83-87         | NS            |  |  |
|                                                                       | Vinemount | NS            | 86            |  |  |
| Cabernet Sauvignon                                                    | Central   | NS            | 93            |  |  |
|                                                                       | Lakeshore | NS            | 90            |  |  |
|                                                                       | Parkway   | 87            | NS            |  |  |
| Chardonnay                                                            | Bench     | 90-92         | 83-96         |  |  |
| •                                                                     | Central   | 93-95         | 75-94         |  |  |
|                                                                       | Lakeshore | 83-92         | NS            |  |  |
|                                                                       | Parkway   | 87-90         | NS            |  |  |
|                                                                       | Vinemount | NS            | 90            |  |  |
| Gamay                                                                 | Parkway   | 90            | NS            |  |  |
| Merlot                                                                | Bench     | 90-94         | 84-94         |  |  |
|                                                                       | Central   | 96            | 93-96         |  |  |
|                                                                       | Lakeshore | 93            | 96            |  |  |
|                                                                       | Parkway   | 85-91         | NS            |  |  |
|                                                                       | Vinemount | NS            | 92            |  |  |
| Pinot Noir                                                            | Bench     | 89-94         | 79-90         |  |  |
|                                                                       | Central   | 89            | 25-88         |  |  |
|                                                                       | Lakeshore | 97            | 83-94         |  |  |
|                                                                       | Parkway   | 85            | NS            |  |  |
|                                                                       | Vinemount | NS            | 82-83         |  |  |
| Riesling                                                              | Bench     | 80-89         | 72-88         |  |  |
| <i>S</i>                                                              | Central   | 78            | 74-89         |  |  |
|                                                                       | Lakeshore | 63-78         | 92            |  |  |
|                                                                       | Parkway   | 69-80         | NS            |  |  |
|                                                                       | Vinemount | NS            | 66-99         |  |  |
| Sauvignon Blanc                                                       | Central   | 79            | 91            |  |  |
|                                                                       | Lakeshore | 78            | NS            |  |  |
| Syrah                                                                 | Lakeshore | NS            | 75            |  |  |
| · ·                                                                   | Parkway   | 26            | NS            |  |  |