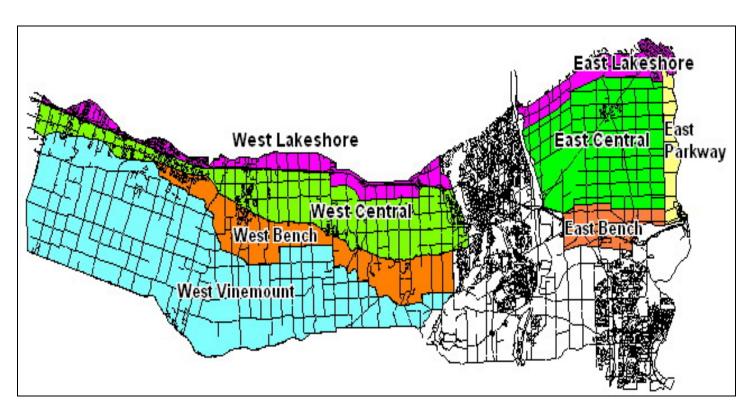

% Live Buds - Labrusca - March 19-22, 2007 (NS means no sample taken)

| Cultivar | Location  | East of Canal | West of Canal |
|----------|-----------|---------------|---------------|
| Concord  | Vinemount | NS            | 96            |
| Niagara  | Vinemount | NS            | 94            |

% Live Buds - Hybrids - March 19-22, 2007 (NS means no sample taken)

| Cultivar  | Location  | East of Canal | West of Canal |
|-----------|-----------|---------------|---------------|
| Baco Noir | Central   | 80            | 90            |
|           | Parkway   | 80            | NS            |
| Foch      | Central   | NS            | 75-78         |
|           | Vinemount | NS            | 90            |
| Vidal     | Central   | 68-79         | 74-78         |
|           | Parkway   | 84-90         | NS            |
|           | Vinemount | NS            | 66-76         |

% Live Buds - Vinifera – March 19-22, 2007 (NS means no sample taken)

| % Live Buds - Vinifera – March 19-22, 2007 (NS means no sample taken |           |               |               |  |  |
|----------------------------------------------------------------------|-----------|---------------|---------------|--|--|
| Cultivar                                                             | Location  | East of Canal | West of Canal |  |  |
| Cabernet Franc                                                       | Bench     | 83-99         | 77-95         |  |  |
|                                                                      | Central   | 80-97         | 79-97         |  |  |
|                                                                      | Lakeshore | 75-85         | 81            |  |  |
|                                                                      | Parkway   | 72-86         | NS            |  |  |
|                                                                      | Vinemount | NS            | 63            |  |  |
| Cabernet Sauvignon                                                   | Central   | NS            | 95            |  |  |
|                                                                      | Lakeshore | NS            | 75            |  |  |
|                                                                      | Parkway   | 83            | NS            |  |  |
| Chardonnay                                                           | Bench     | 86-97         | 76-89         |  |  |
|                                                                      | Central   | 85-86         | 78-88         |  |  |
|                                                                      | Lakeshore | 74-81         | NS            |  |  |
|                                                                      | Parkway   | 67-75         | NS            |  |  |
|                                                                      | Vinemount | NS            | 96            |  |  |
| Gamay                                                                | Parkway   | 92            | NS            |  |  |
| Merlot                                                               | Bench     | 80-99         | 64-92         |  |  |
|                                                                      | Central   | 65            | 88-100        |  |  |
|                                                                      | Lakeshore | 82            | 84-85         |  |  |
|                                                                      | Parkway   | 74-77         | NS            |  |  |
|                                                                      | Vinemount | NS            | 89            |  |  |
| Pinot Noir                                                           | Bench     | 79-97         | 77-95         |  |  |
|                                                                      | Central   | 69            | 68-96         |  |  |
|                                                                      | Lakeshore | 91            | 73-82         |  |  |
|                                                                      | Parkway   | 81            | NS            |  |  |
|                                                                      | Vinemount | NS            | 66-72         |  |  |
| Riesling                                                             | Bench     | 74-97         | 65-76         |  |  |
|                                                                      | Central   | 84-85         | 72-97         |  |  |
|                                                                      | Lakeshore | 76            | 84            |  |  |
|                                                                      | Parkway   | 77-84         | NS            |  |  |
|                                                                      | Vinemount | NS            | 77-90         |  |  |
| Sauvignon Blanc                                                      | Central   | 71            | 65            |  |  |
|                                                                      | Lakeshore | 72            | NS            |  |  |
| Syrah                                                                | Lakeshore | NS            | 56            |  |  |
|                                                                      | Parkway   | 76            | NS            |  |  |